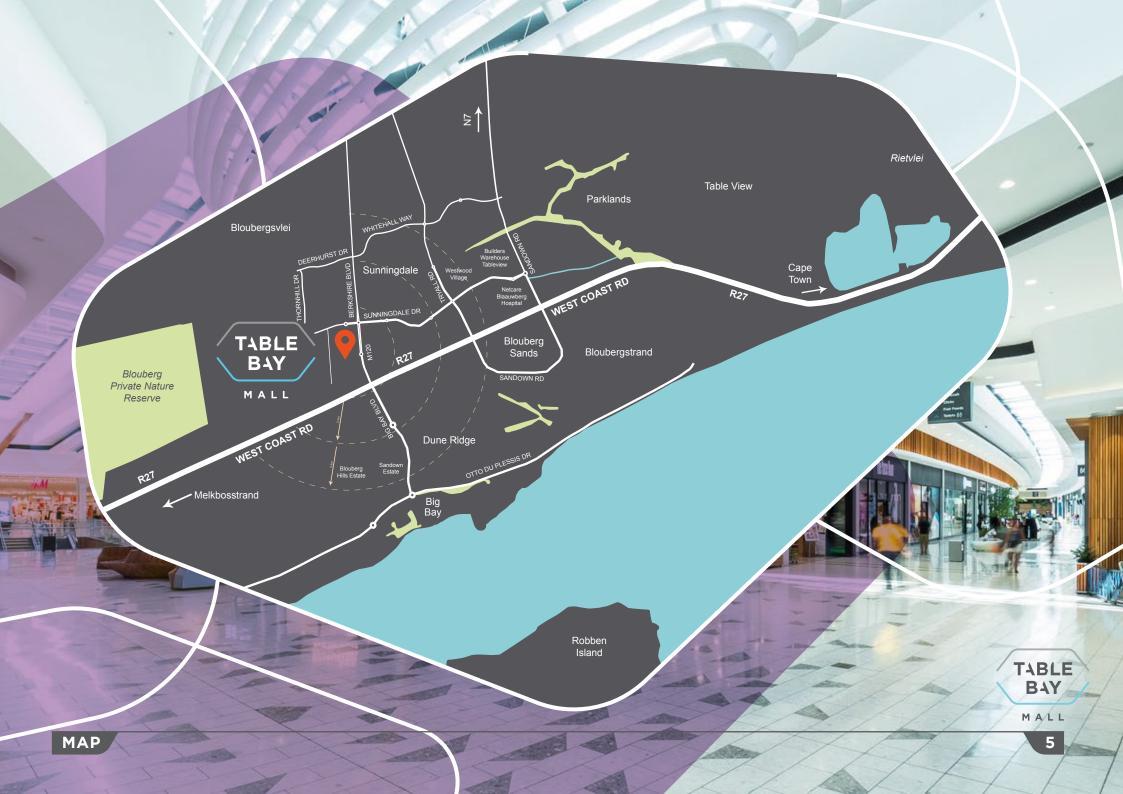

### Centre Overview

Table Bay Mall is a **65 000 m²** Regional Shopping Centre.

Located on the northern reaches of **Sunningdale in Cape Town**.

Catchment area include the suburbs of **Big Bay**, **Bloubergstrand**, **Sunningdale** and **West Beach**.

Located on the Corner of the **R27** (West Coast Road) and Berkshire Boulevard, Cape Town.

The primary and secondary catchment area has an above average income per household with a **R7.6 billion** retail spend potential (2018).