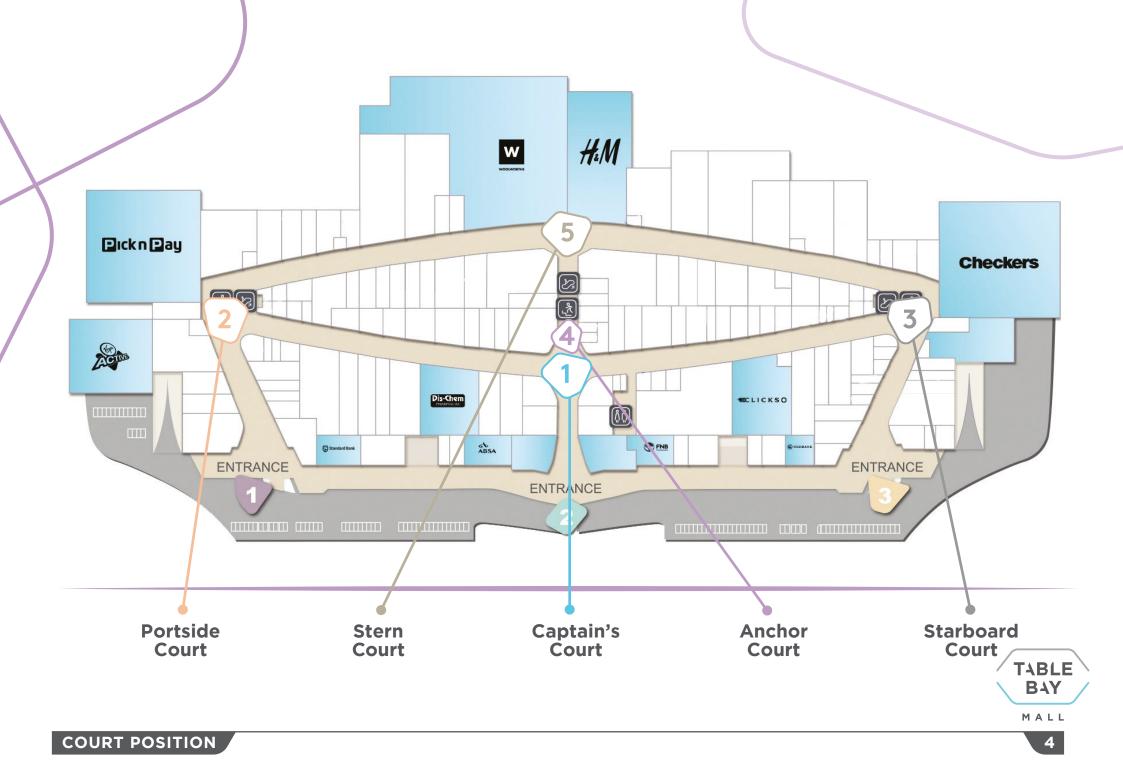

BAY

MALL

Woolworth Mr Price

H&M @ Home Pick n Pay

NOTES Week period = Tuesday - Monday. | All costs are excluding VAT. | Rates exclude security, cleaning, parking and stand equipment.

COURT INFORMATION

MALL