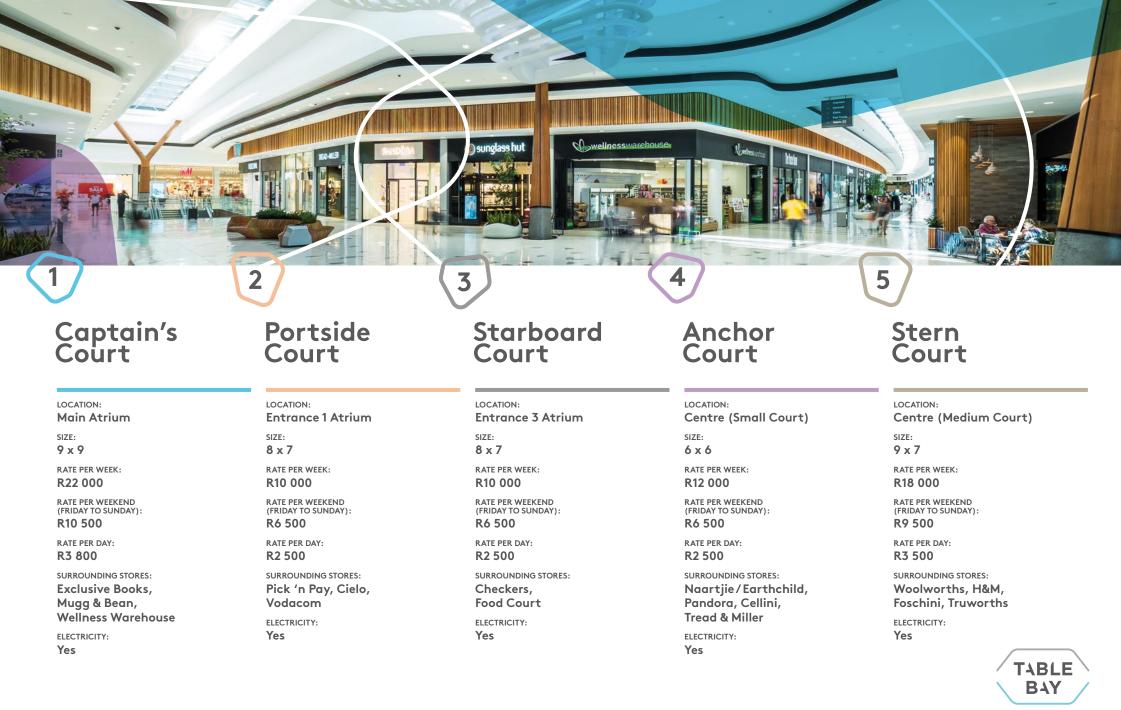

BAY

MALL

Woolworth Mr Price

H&M @ Home Pick n Pay

NOTES Week period = Tuesday - Monday. | All costs are excluding VAT. | Rates exclude security, cleaning, parking and stand equipment.

COURT INFORMATION

MALL